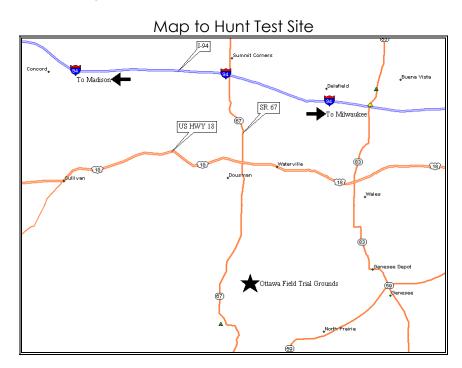

# **ROUTE TO HUNTING TEST SITE**

#### From Milwaukee or Madison:

I-94 to Highway 67 (Oconomowoc, WI). Go South on Highway 67 passing Highway 18 and County Road C. The grounds are on the left (east), just past County Road C. Look for signs.

#### From Chicago area:

Go northwest on Highway 12 (Rand Road) through Elkhorn, WI. Continue onto Highways 12/67, then Highway 67, north through Eagle, WI. The grounds are on the right (east), just before County Road C. Look for signs.

# PARKING STICKER REQUIREMENTS

A Wisconsin State Park/Forest vehicle sticker is required to use the Ottawa Field Trial Grounds. Stickers can be purchased at the Forest Headquarters on Highway 59 west of Eagle, or via the yellow self registration box located near the entrance on the day of the Hunting Test. **Vehicles without stickers will be ticketed by the DNR!** 