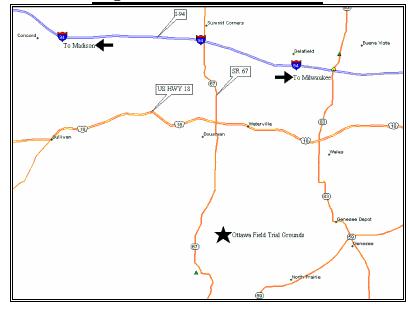

## Map to Hunt Test Site

#### ROUTE TO HUNTING TEST SITE

#### From Chicago, Milwaukee or Madison:

I-94 to Highway 67 (Oconomowoc, WI). Go south on Highway 67 passing Highway 18 and County Road C. The grounds are on the left (east), just past County Road C. Look for signs.

#### From Chicago area:

Go northwest on Highway 12 (Rand Road) through Elkhorn, WI. Continue onto Highways 12/67, then Highway 67, north through Eagle, WI. The grounds are on the right (east), just before County Road C. Look for signs.

### PARKING STICKER REQUIREMENTS

A Wisconsin State Park/Forest vehicle sticker is required to use the Ottawa Field Trial Grounds. Stickers can be purchased at the Forest Headquarters on Highway 59 west of Eagle, or via the yellow self registration box located near the entrance on the day of the Hunting Test. Vehicles without stickers will be ticketed by the DNR!